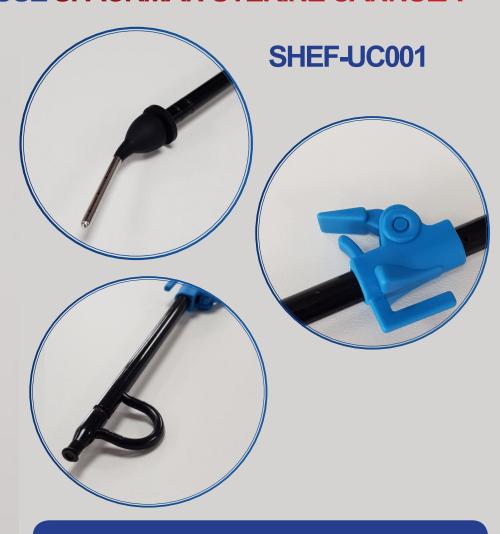

## STERILE SINGLE USE SPACKMAN UTERINE CANNULA

Designed to replace reusable 'Spackman' style cannula, comes with a Luer fitting, can be used to introduce dye and other fluids to the uterus, and is often needed in the treatment of tubal occlusion. Simple yet effective.

## Disposable Spackman Uterine Cannula

- Incorporates a unique locking device for ease of use.
- Allows the forcep to be positioned on the cannula without using the finger rings.
- Materials: Stainless Steel and Lexan Polymer
- Sterilisation: ETO
- Comformity: CEO120
- Latex: None
- Individual packed in double peel pouch
- Box of 25