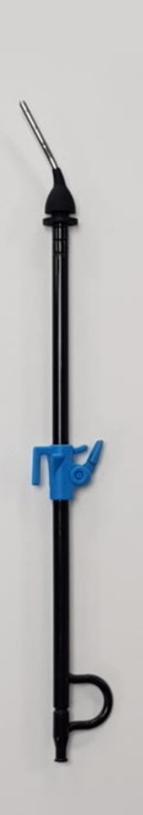

## STERILE SINGLE USE SPACKMAN UTERINE CANNULA

Designed to replace reusable 'Spackman' style cannula, comes with a Luer fitting, can be used to introduce dye and other fluids to the uterus, and is often needed in the treatment of tubal occlusion. Simple yet effective.

## Disposable Spackman Uterine Cannula

- Incorporates a unique locking device for ease of use.
- Allows the forcep to be positioned on the cannula without using the finger rings.
- Materials: Stainless Steel and Lexan Polymer
- Sterilisation: ETO
- Comformity: CEO120
- Latex: None
- Individual packed in double peel pouch
- Box of 25