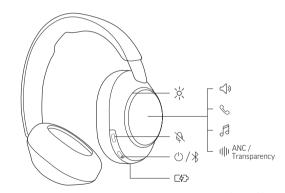

## CUSTOMIZE YOUR HEADSET

Configure custom button in Poly Lens App. Choose from ANC/Transparency mode (default), Check device status and more.