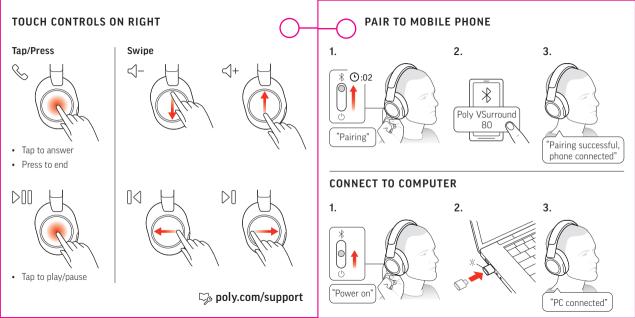

## CUSTOMIZE YOUR HEADSET

Configure custom button in Poly Lens App. Choose from ANC/Transparency mode (default), Check device status and more.



## WEAR HEADSET

Microphones are on the front of your earcups.
For best call audio, ensure your headset is worn correctly.



## DOWNLOAD APP

Download Poly Lens App to get the most out of your headset.

- · Configure custom button feature
- Change settings
- Update devices
- View user guide



Poly Lens Mobile App Poly Lens Desktop App

©2023 Poly. Bluetooth is a registered trademark of Bluetooth SIG, Inc.

All trademarks are the property of their respective owners. RMN (모델명/型号/型號): VS80T, BT700, BT700C 211720-10, 06.23