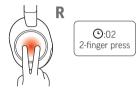

## CUSTOMIZE YOUR HEADSET

Configure custom button in Poly Lens App. Choose from ANC/Transparency mode (default), Check device status and more.