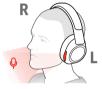

## WEAR HEADSET

Microphones are on the front of your earcups.
For best call audio, ensure your headset is worn correctly.