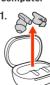

P

Download Poly Lens App to get the most out of your wireless earbuds.

- · Customize swipe features
- · Change settings
- Update devices
- View user guide



# ↓ poly.com/lens

Poly Lens Mobile App Poly Lens Desktop App

#### **BLUETOOTH TRANSMITTER**

Listen wirelessly to an inflight entertainment system or other audio source with a 3.5 mm port. Connect your case to audio port with included 3.5-mm-to-USB-C cable.





# QUICK START **VOYAGER FREE 60+ UC** WITH TOUCHSCREEN CHARGE CASE



# CONTROLS Button

- 🖟 🕒:04 Siri/Google

Assistant (1:02

· Use either earbud

# - <>> Volume +/- for media – ∭ Mute/unmute a call └ ||| ANC/Transparency toggle when idle



Swipe

- · Use either earbud
- Swipe slowly
- Customize in Poly Lens App

## Volume

Adjust on charge case or paired device









# **Mobile phone** | Remove earbuds from the charge case before pairing.



#### Computer

PAIR



**FIT** | Rotate the earbuds toward your mouth for optimum fit and sound.



#### **EARTIPS** | Select size for comfort and bass response.



Sizes







Replace



© 2023 Poly. Bluetooth is a registered trademark of Bluetooth SIG, Inc. All trademarks are the property of their respective owners. Manufactured by Plantronics, Inc. Model IDs: earbuds F60T (F60TR, F60TL) adapter B1700/B1700C charge case CBF60+ facilities exist 211720-06 01.23