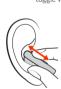

#### Computer

PAIR

**FIT** | Rotate the earbuds toward your mouth for optimum fit and sound.