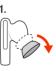

#### Computer

PAIR

**FIT** | Rotate the earbuds toward your mouth for optimum fit and sound.