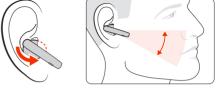

#### Computer

PAIR

**FIT** | Rotate the earbuds toward your mouth for optimum fit and sound.