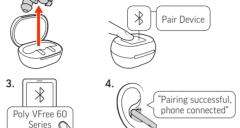

# **Mobile phone** | Remove earbuds from the charge case before pairing.

#### Computer

PAIR

**FIT** | Rotate the earbuds toward your mouth for optimum fit and sound.