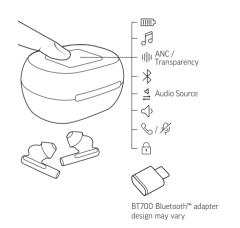

# CONTROLS Button

- 🖟 🕒:04 Siri/Google

Assistant (1:02

· Use either earbud

# - <>> Volume +/- for media – ∭ Mute/unmute a call └ ||| ANC/Transparency toggle when idle

Swipe

- · Use either earbud
- Swipe slowly
- Customize in Poly Lens App

## Volume

Adjust on charge case or paired device

#### **BLUETOOTH TRANSMITTER**

Listen wirelessly to an inflight entertainment system or other audio source with a 3.5 mm port. Connect your case to audio port with included 3.5-mm-to-USB-C cable.