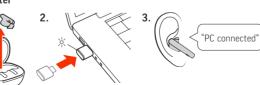

#### Computer

PAIR

**FIT** | Rotate the earbuds toward your mouth for optimum fit and sound.