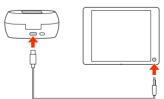

#### **BLUETOOTH TRANSMITTER**

Listen wirelessly to an inflight entertainment system or other audio source with a 3.5 mm port. Connect your case to audio port with included 3.5-mm-to-USB-C cable.