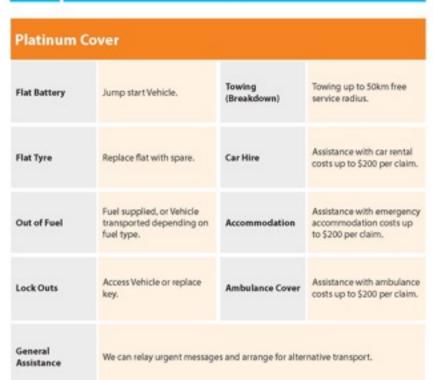

### Roadside Assist

We are pleased to advise an added members benefits of Roadside Assist for as part of your membership. The cover is available to all staff, family members and whoever you wish they can be nominated at a discounted cost of \$99. Comparison cover offered by RAC Ultimate would cost \$265.

#### Motor Vehicle Roadside Assistance

12 Months Term

Only \$99

**PROMOTION** 

#### Do You Require Roadside Assistance?

Call 1800 651 111

Call Australia Wide Assist to receive 24 Hours / 7 days a week Roadside Assistance

Out Of Fuel

Towing

The AWN Roadside Assist App can be downloaded and activated from your preferred app store. Simply search for "AWN Roadside Assist" in your app store.