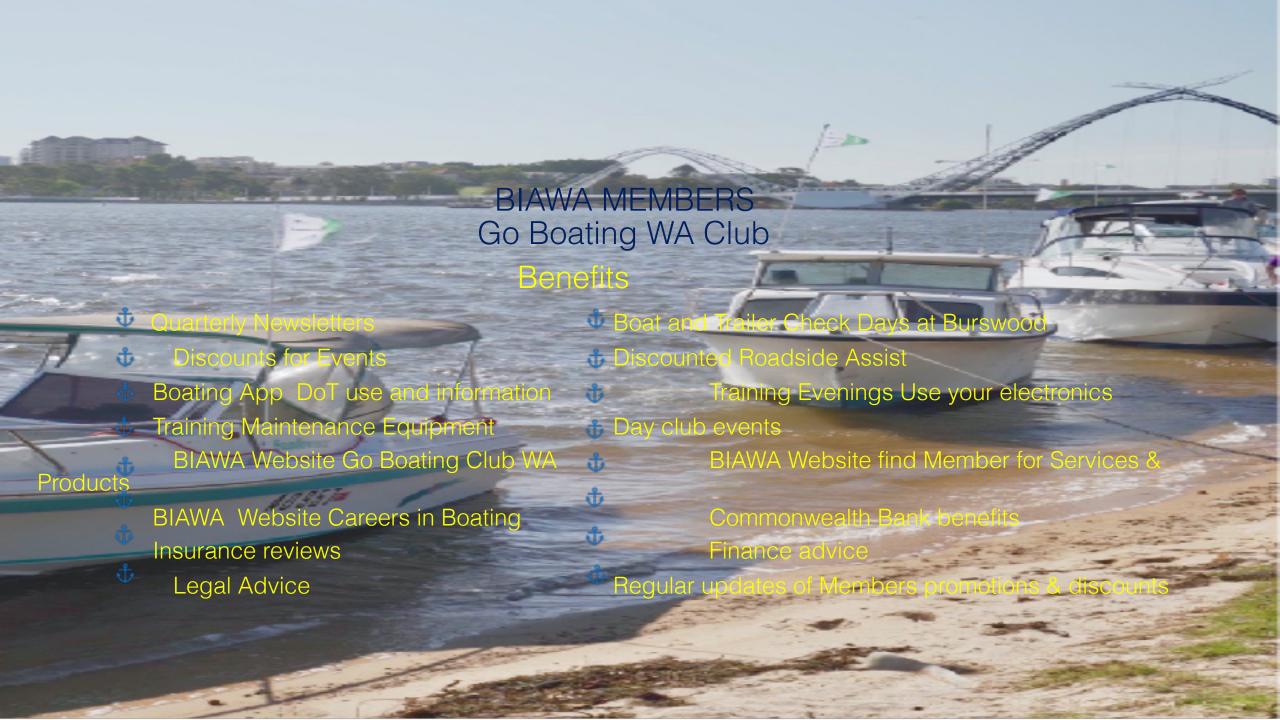

# GO BOATING WA

- •Want to Try new boating activities?
- •Have information at your fingertips?
- •Join in with on water events?

You can have the opportunity to do join.

FOR \$99