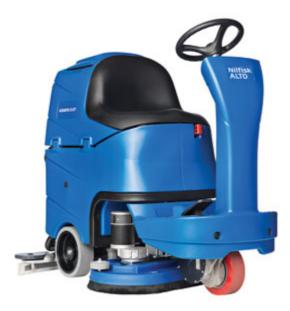

## Easy to use, battery driven ride-on scrubber dryers with on-board charger

The SCRUBTEC R 4 is one of the most versatile platforms in our range, suitable for different kind of areas and applications. This range is our smallest ride on scrubber dryer. The units are compact and superbly manoeuvrable and meet the demand for providing productive and efficient cleaning.

The SCRUBTEC R 4 ride-on scrubber dryers bridge the gap between walk-behind machines and bigger rideon's. With all the flexibility of smaller walk behind machines, yet having all the speed and convenience of a ride-on, these units offer the practical means of handling lighter-duty cleaning applications.

SCRUBTEC R 4 is very competitive, thanks to price, ergonomic, performance, innovation, features and reliability.

The noise level is very low, and the ergonomic and compact design allows cleaning almost anywhere. Above all, the new patented "Magic" deck system (linked to the steering wheel) means that the deck orientation follows the steering wheel to guarantee best cleaning performance leaving a dry floor with maximum comfort and minimum effort. This solution is so efficient that side skirts are no longer needed.

## PRODUCT FACTS

- The inboard parabolic squeegee perfectly covers the scrubbing track without leaving traces.
- Ergonomic seat and steering wheel.
- Patented automatic speed control that significantly increases operator safety.
- Super compact design makes cleaning of restricted space areas fast and easy.
- Low noise mode makes daytime cleaning and cleaning of noise
- sensitive areas viable.
- Robust and extremely versatile machine suitable for many different application areas.
- Ergonomic inclined foot platform: easy driver access from both sides of the machine.