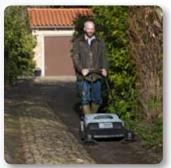

## Easy way to keep indoor and outdoor areas litter-free

The SM 800 is a walk-behind sweeper. It's ideal for limited space or congested areas.

It's the quick clean-up solution for warehouses, small factories, car parks, retail stores, malls, schools, hotels, office buildings, bus/railway stations, convention centres, automotive, garages and in private homes.

Robust design ideal for indoor and outdoor cleaning in limited space or congested areas, such as warehouses, small factories, retail stores, schools, garages etc.