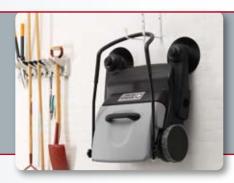

The hopper can stay in open position so it is easy to throw big items or empty a garbage bin into the hopper

The handle can be folded without tools for storage and easy transportation

Cleaver handle/hopper construction keeps the hopper in place even when stored in the upright position or hung on a wall

## **Compact sweeper - ready to use**