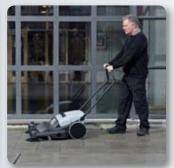

## Easy way to keep indoor and outdoor areas litter-free

The SM 800 is a walk-behind sweeper. It's ideal for limited space or congested areas.

It's the quick clean-up solution for warehouses, small factories, car parks, retail stores, malls, schools, hotels, office buildings, bus/railway stations, convention centres, automotive, garages and in private homes.

Robust design ideal for indoor and outdoor cleaning in limited space or congested areas, such as warehouses, small factories, retail stores, schools, garages etc.