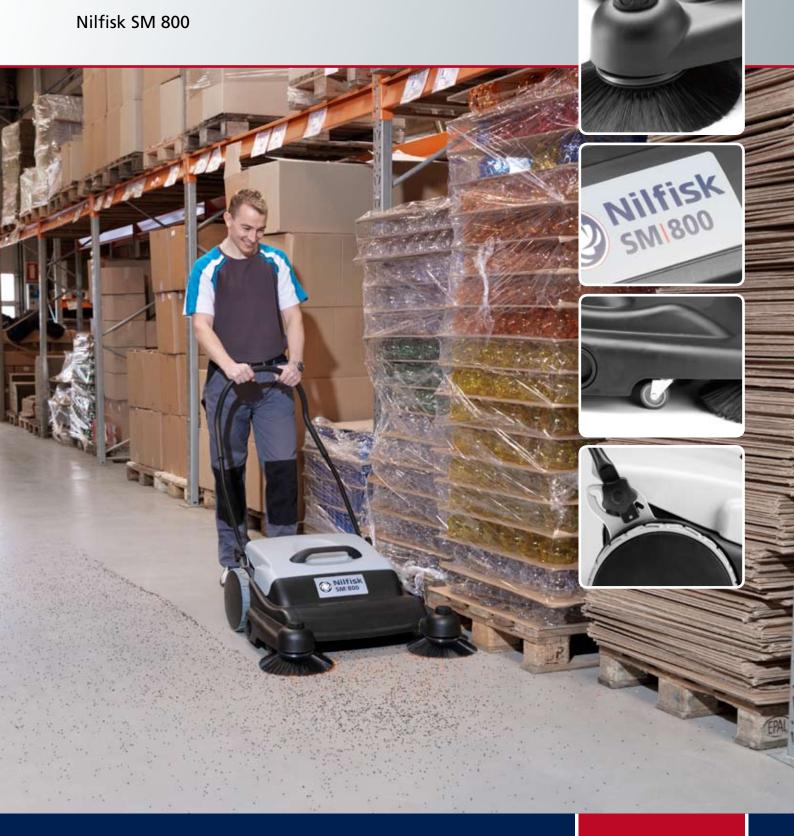

## Easy way to keep indoor and outdoor areas litter-free

The SM 800 is a walk-behind sweeper. It's ideal for limited space or congested areas.

It's the quick clean-up solution for warehouses, small factories, car parks, retail stores, malls, schools, hotels, office buildings, bus/railway stations, convention centres, automotive, garages and in private homes.

The SM 800 picks up paper, leaves - even small screws, nails, bolts, cans, crown corks and cigarettes, etc off outdoor spaces as well as indoor floors.

The very rugged non corrosive frame makes this manual sweeper very robust. That combined with two main and side brooms, make this compact manual sweeper extremely efficient, 5 times faster than a traditional broom, saving time and costs. Furthermore, the hopper is very light, strong and equipped with a carrying handle for easy emptying. The SM 800 sweeper keep your premises presentable without hard work.