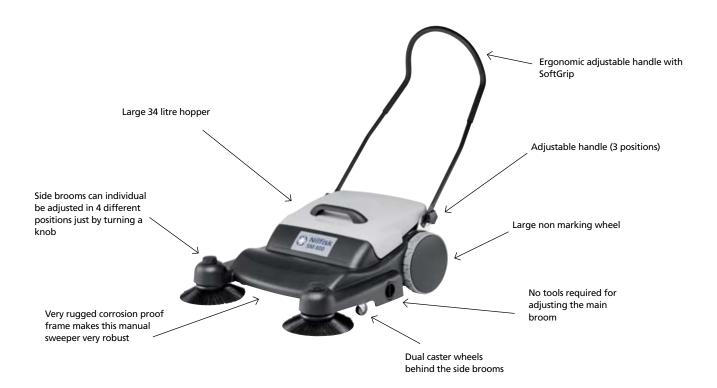

## **Quick and easy cleaning**

- Over throw system with two brooms gives excellent sweeping performance when sweeping large debris
- Large ergonomic handle with a soft grip makes the machine easy to manoeuvre
- Dual caster wheels in the front are positioned behind the side brooms and are therefore always in a clean swept area
- Large non-marking wheels makes it easy to push and extremely manoeuvrable
- Rugged corrosion proof frame
- Large 34 litre hopper
- Quick and fume-free operation
- Mechanically simple, it's virtually service free

The hopper can stay in open position so it is easy to throw big items or empty a garbage bin into the hopper

The handle can be folded without tools for storage and easy transportation

Cleaver handle/hopper construction keeps the hopper in place even when stored in the upright position or hung on a wall