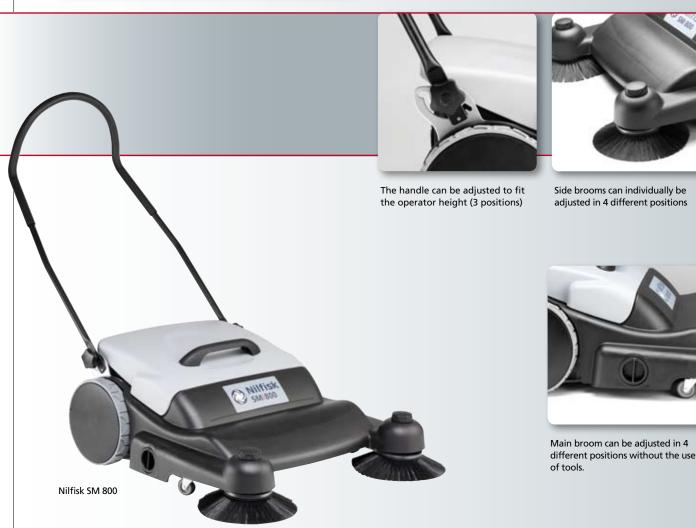

## **Quick and easy cleaning**

- Over throw system with two brooms gives excellent sweeping performance when sweeping large debris
- Large ergonomic handle with a soft grip makes the machine easy to manoeuvre
- Dual caster wheels in the front are positioned behind the side brooms and are therefore always in a clean swept area
- Large non-marking wheels makes it easy to push and extremely manoeuvrable
- Rugged corrosion proof frame
- Large 34 litre hopper
- Quick and fume-free operation
- Mechanically simple, it's virtually service free

The hopper can stay in open position so it is easy to throw big items or empty a garbage bin into the hopper

The handle can be folded without tools for storage and easy transportation

Cleaver handle/hopper construction keeps the hopper in place even when stored in the upright position or hung on a wall