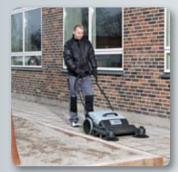

## Easy way to keep indoor and outdoor areas litter-free

The SM 800 is a walk-behind sweeper. It's ideal for limited space or congested areas.

It's the quick clean-up solution for warehouses, small factories, car parks, retail stores, malls, schools, hotels, office buildings, bus/railway stations, convention centres, automotive, garages and in private homes.

Robust design ideal for indoor and outdoor cleaning in limited space or congested areas, such as warehouses, small factories, retail stores, schools, garages etc.