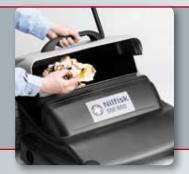

The hopper can stay in open position so it is easy to throw big items or empty a garbage bin into the hopper

The handle can be folded without tools for storage and easy transportation

Cleaver handle/hopper construction keeps the hopper in place even when stored in the upright position or hung on a wall