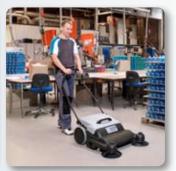

## Easy way to keep indoor and outdoor areas litter-free

The SM 800 is a walk-behind sweeper. It's ideal for limited space or congested areas.

It's the quick clean-up solution for warehouses, small factories, car parks, retail stores, malls, schools, hotels, office buildings, bus/railway stations, convention centres, automotive, garages and in private homes.

Robust design ideal for indoor and outdoor cleaning in limited space or congested areas, such as warehouses, small factories, retail stores, schools, garages etc.