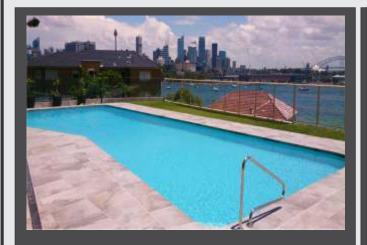

#### ·Bathrooms & Showers ·pool areas ·Stairs & walkways ·Kitchens & Laundries ·Driveways ·Garages ·Fences ·Colour bond

Non Slip Spa bath tub

Sealed walls with long lasting penetrative sealer

Applied long lasting protective timber sealer Non Slip & Sealed Timber Non Slip & Sealed Tiles

Pool Surrounds Non Slip & Seal Ready to walk on in 20 Minutes

Non Slip Industrial Flake Coating Ready to walk on in 2 hours