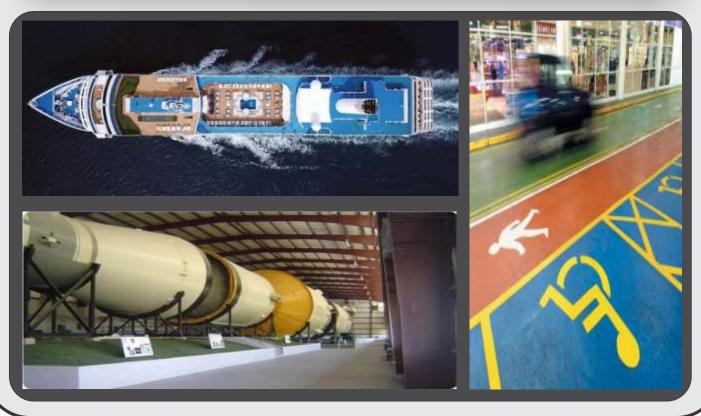

## <u>Marine</u>

- ·Stairs · Decks · Bathrooms
- ·Foyers · Gym · Surf Boards
- ·Rescue Boats · Marinas
- ·Ships · Cruises · Public Vessels
- ·Transport · Rail & Busses · Roads