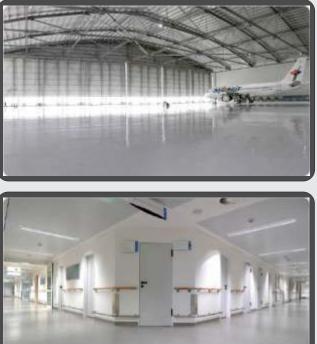

We service various industries like residential, strata, hospitals, cafeterias, restaurants, food processing, retail stores, hotels, common areas, pools, wet areas, workshops, mechanical garages, carparks, conference centers, marine, surf & rescue & many more.

### Issues in wet areas:

Buildings, warehouses, clubs, pubs, Hotels, Councils, Reception venues, Theatres, Aquarians, stations, mining, hangers, workshops, auto garages, Hospitals, medical centres, universities, tafe, Government, sports centres, gymnasiums, spa, gulf clubs, factories, manufacturing, food processing, medical, health and hygiene, retreats, resorts, age care, retirement villages, chicken farms & more...