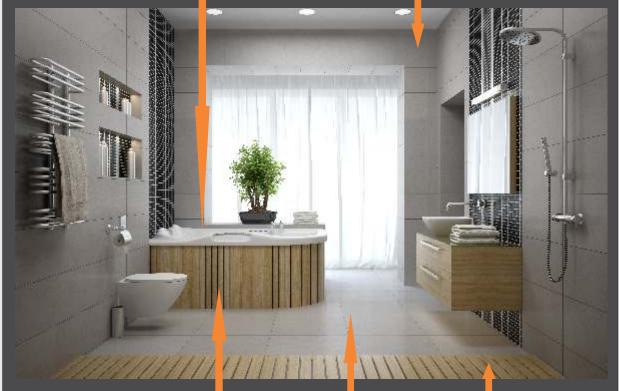

The non-slip tile treatment is extremely beneficial it helps you to secure your bathroom, pool, kitchen or wet areas which adds more value to your home or work.

If you are reluctant to replace your existing floor tiles, you can choose a non-slip floor treatment, which will increase the wet slip traction to Australian standards of slip resistance on your existing floors.

#### ·Bathrooms & Showers ·pool areas ·Stairs & walkways ·Kitchens & Laundries ·Driveways ·Garages ·Fences ·Colour bond

Non Slip Spa bath tub

Sealed walls with long lasting penetrative sealer

Applied long lasting protective timber sealer Non Slip & Sealed Timber Non Slip & Sealed Tiles