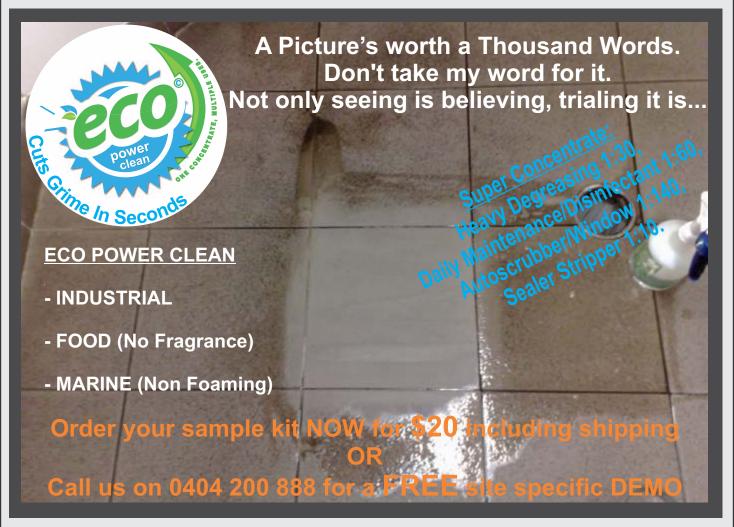

## **Our famous one for all Cleaning Chemical**

# **100% Biodegradable and NON ALKALINE**

### **FIGHTS BACTERIA**

\* Laboratory tests have proven that the active ingredients in ECO Power Cleaner Degreaser is Effective in killing bacteria including the Following micro-organisms:

- \* E-Coli
- \* Listeria Monocytogenes
- \* Salmonella Poona
- \* Staphylococcus Aureus
- \* Pseudomonas Aeruginosa

Packaged in various sizes

5L - 20L - 200L - 1000L