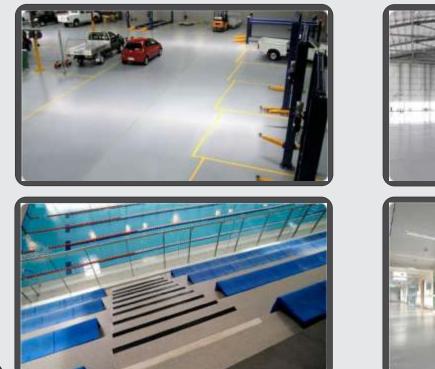

We service various industries like residential, strata, hospitals, cafeterias, restaurants, food processing, retail stores, hotels, common areas, pools, wet areas, workshops, mechanical garages, carparks, conference centers, marine, surf & rescue & many more.

# SURFACES THAT WE CAN NON SLIP OR PROTECT

- Tiles, natural stone & concrete

- Timber, vinyl & metals
- Engineered stone & wood
- Walls, ceilings, pipes & wall tiles
  - Glass, mosaic tiles & pavers
    - Fibreglass & surfboards
- Ships, recreational & cruise boats - Pebble Crete & most surfaces

### Issues in wet areas:

Buildings, warehouses, clubs, pubs, Hotels, Councils, Reception venues, Theatres, Aquarians, stations, mining, hangers, workshops, auto garages, Hospitals, medical centres, universities, tafe, Government, sports centres, gymnasiums, spa, gulf clubs, factories, manufacturing, food processing, medical, health and hygiene, retreats, resorts, age care, retirement villages, chicken farms & more...