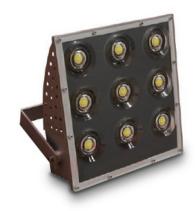

#### 100W LED Flood Light 250W LED Flood Light

| Model                 | FL-040CMD                    | FL-100CMD                          | FL-250CMD                                |
|-----------------------|------------------------------|------------------------------------|------------------------------------------|
| Colour Range          | Cool White                   | Cool White                         | Cool White                               |
| Colour Temperature    | 5000 K                       | 5000 K                             | 5000 K                                   |
| Light Source          | 5W high intensity LED        | 10W high intensity LED             | 30W high intensity LED                   |
| LED Quantity          | 8                            | 9                                  | 8                                        |
| Beam Angle            | 90°                          | 90°                                | 90°                                      |
| Key Material          | Aluminium Alloy + PC Lens    | Aluminium Alloy + PC Lens          | Aluminium Alloy + PC Lens                |
| Power Requirement     | AC 100~240V                  | AC 100~240V                        | AC 100~240V                              |
| Power Consumption     | 40W                          | 100W                               | 250W                                     |
| Protection Rating     | IP65                         | IP65                               | IP65                                     |
| Certificate           | CE                           | CE                                 | CE                                       |
| Operation Temperature | -25°C ~ +45°C                | -25°C ~ +45°C                      | -25°C ~ +45°C                            |
| Dimension (mm)        | L250 x W180 x D100           | L320 x W300 x D168                 | L400 x W300 x D200                       |
| Warranty              | 2 years                      | 2 years                            | 2 years                                  |
| Output Equivalent     | 250W Halogen/Metal<br>Halide | 500W Halogen/<br>400W Metal Halide | 500W+ Hi Pressure<br>Sodium/Metal Halide |

#### 100W LED Flood Light