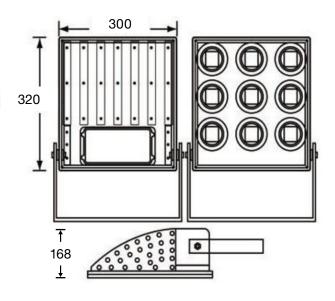

#### 100W LED Flood Light

#### 100W LED Flood Light 250W LED Flood Light

| Model                 | FL-040CMD                    | FL-100CMD                          | FL-250CMD                                |
|-----------------------|------------------------------|------------------------------------|------------------------------------------|
| Colour Range          | Cool White                   | Cool White                         | Cool White                               |
| Colour Temperature    | 5000 K                       | 5000 K                             | 5000 K                                   |
| Light Source          | 5W high intensity LED        | 10W high intensity LED             | 30W high intensity LED                   |
| LED Quantity          | 8                            | 9                                  | 8                                        |
| Beam Angle            | 90°                          | 90°                                | 90°                                      |
| Key Material          | Aluminium Alloy + PC Lens    | Aluminium Alloy + PC Lens          | Aluminium Alloy + PC Lens                |
| Power Requirement     | AC 100~240V                  | AC 100~240V                        | AC 100~240V                              |
| Power Consumption     | 40W                          | 100W                               | 250W                                     |
| Protection Rating     | IP65                         | IP65                               | IP65                                     |
| Certificate           | CE                           | CE                                 | CE                                       |
| Operation Temperature | -25°C ~ +45°C                | -25°C ~ +45°C                      | -25°C ~ +45°C                            |
| Dimension (mm)        | L250 x W180 x D100           | L320 x W300 x D168                 | L400 x W300 x D200                       |
| Warranty              | 2 years                      | 2 years                            | 2 years                                  |
| Output Equivalent     | 250W Halogen/Metal<br>Halide | 500W Halogen/<br>400W Metal Halide | 500W+ Hi Pressure<br>Sodium/Metal Halide |