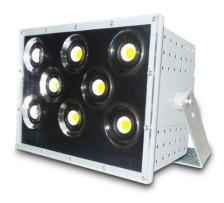

#### 100W LED Flood Light 250W LED Flood Light

| Model                 | FL-040CMD                    | FL-100CMD                          | FL-250CMD                                |
|-----------------------|------------------------------|------------------------------------|------------------------------------------|
| Colour Range          | Cool White                   | Cool White                         | Cool White                               |
| Colour Temperature    | 5000 K                       | 5000 K                             | 5000 K                                   |
| Light Source          | 5W high intensity LED        | 10W high intensity LED             | 30W high intensity LED                   |
| LED Quantity          | 8                            | 9                                  | 8                                        |
| Beam Angle            | 90°                          | 90°                                | 90°                                      |
| Key Material          | Aluminium Alloy + PC Lens    | Aluminium Alloy + PC Lens          | Aluminium Alloy + PC Lens                |
| Power Requirement     | AC 100~240V                  | AC 100~240V                        | AC 100~240V                              |
| Power Consumption     | 40W                          | 100W                               | 250W                                     |
| Protection Rating     | IP65                         | IP65                               | IP65                                     |
| Certificate           | CE                           | CE                                 | CE                                       |
| Operation Temperature | -25°C ~ +45°C                | -25°C ~ +45°C                      | -25°C ~ +45°C                            |
| Dimension (mm)        | L250 x W180 x D100           | L320 x W300 x D168                 | L400 x W300 x D200                       |
| Warranty              | 2 years                      | 2 years                            | 2 years                                  |
| Output Equivalent     | 250W Halogen/Metal<br>Halide | 500W Halogen/<br>400W Metal Halide | 500W+ Hi Pressure<br>Sodium/Metal Halide |