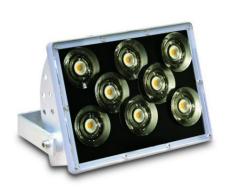

#### 40W LED Flood Light

#### 100W LED Flood Light 250W LED Flood Light

| Model                 | FL-040CMD                    | FL-100CMD                          | FL-250CMD                                |
|-----------------------|------------------------------|------------------------------------|------------------------------------------|
| Colour Range          | Cool White                   | Cool White                         | Cool White                               |
| Colour Temperature    | 5000 K                       | 5000 K                             | 5000 K                                   |
| Light Source          | 5W high intensity LED        | 10W high intensity LED             | 30W high intensity LED                   |
| LED Quantity          | 8                            | 9                                  | 8                                        |
| Beam Angle            | 90°                          | 90°                                | 90°                                      |
| Key Material          | Aluminium Alloy + PC Lens    | Aluminium Alloy + PC Lens          | Aluminium Alloy + PC Lens                |
| Power Requirement     | AC 100~240V                  | AC 100~240V                        | AC 100~240V                              |
| Power Consumption     | 40W                          | 100W                               | 250W                                     |
| Protection Rating     | IP65                         | IP65                               | IP65                                     |
| Certificate           | CE                           | CE                                 | CE                                       |
| Operation Temperature | -25°C ~ +45°C                | -25°C ~ +45°C                      | -25°C ~ +45°C                            |
| Dimension (mm)        | L250 x W180 x D100           | L320 x W300 x D168                 | L400 x W300 x D200                       |
| Warranty              | 2 years                      | 2 years                            | 2 years                                  |
| Output Equivalent     | 250W Halogen/Metal<br>Halide | 500W Halogen/<br>400W Metal Halide | 500W+ Hi Pressure<br>Sodium/Metal Halide |