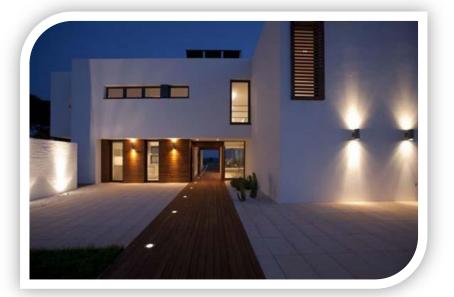

## Model: WL-UD6

S-tech's LED wall up/down lights are suitable for use in all outdoor areas to highlight the entry to your home or as general lighting in or around your home or office buildings.

**Product Features** 