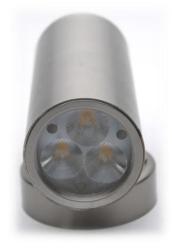

## LED Wall Light – Up/Down

## Model: WL-UD6

S-tech's LED wall up/down lights are suitable for use in all outdoor areas to highlight the entry to your home or as general lighting in or around your home or office buildings.

**Product Features** 

- Only consumes 6w of power
- Similar light output of 35w halogen
- Stainless Steel 316 (marine grade) body and base plate
- Long operating life and performance
- 60° Beam Angle
- IP65

| SPECIFICATION     |                       |                    |
|-------------------|-----------------------|--------------------|
| Colour            | Warm White<br>(3000K) | Cool White (5000K) |
| Model             | WL-6UD-WB             | WL-6UD-CB          |
| Power Requirement | AC 100~240V           |                    |
| Power Consumption | 6W                    |                    |
| Material          | 316 Stainless Steel   |                    |
| Dimension (mm)    | Ø57 x 150             |                    |
| Protection Rating | IP66                  |                    |
| Warranty          | 2 Years               |                    |