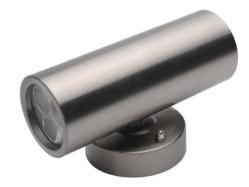

## LED Wall Light – Up/Down

## Model: WL-UD6

S-tech's LED wall up/down lights are suitable for use in all outdoor areas to highlight the entry to your home or as general lighting in or around your home or office buildings.

**Product Features** 

- Only consumes 6w of power
- Similar light output of 35w halogen
- Stainless Steel 316 (marine grade) body and base plate
- Long operating life and performance
- 60° Beam Angle
- IP65

| SPECIFICATION     |                       |                    |
|-------------------|-----------------------|--------------------|
| Colour            | Warm White<br>(3000K) | Cool White (5000K) |
| Model             | WL-6UD-WB             | WL-6UD-CB          |
| Power Requirement | AC 100~240V           |                    |
| Power Consumption | 6W                    |                    |
| Material          | 316 Stainless Steel   |                    |
| Dimension (mm)    | Ø57 x 150             |                    |
| Protection Rating | IP66                  |                    |
| Warranty          | 2 Years               |                    |